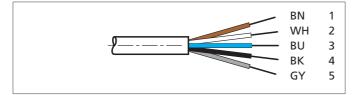

| +20°C, 24V DC                     |
|-----------------------------------|
| Connection cable                  |
| M12 (thread)                      |
| angled                            |
| 15.000 mm                         |
| metal coupling ring               |
| IP 67                             |
| SLB and emitter SLI               |
| PVC (Cable)                       |
| Socket M12, 5-poled, flying leads |
|                                   |