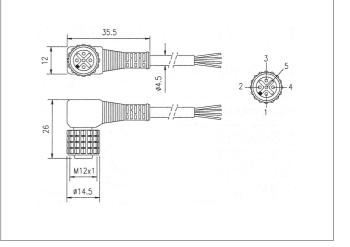

| +20°C, 24V DC                     |
|-----------------------------------|
| Connection cable                  |
| M12 (thread)                      |
| angled                            |
| 15.000 mm                         |
| metal coupling ring               |
| IP 67                             |
| SLB and emitter SLI               |
| PVC (Cable)                       |
| Socket M12, 5-poled, flying leads |
|                                   |